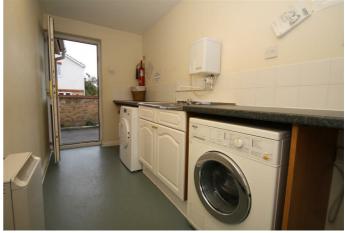

The property consists of a spacious lounge with french doors opening onto Juliet balcony overlooking the rear communal gardens, fitted kitchen, large master bedroom with shower en suite, one single bedroom and bathroom.