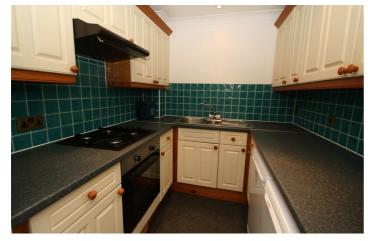

The property consists of a spacious lounge with french doors opening onto Juliet balcony overlooking the rear communal gardens, fitted kitchen, large master bedroom with shower en suite, one single bedroom and bathroom.

Call our lettings team to view.

Dimensions:

Lounge - 17`2" x 11`10" (5.23m x 3.61m)

Kitchen - 7`2" x 6`9" (2.18m x 2.06m)

Bedroom One - 13`3" x 9`1" (4.04m x 2.77m)

Bedroom Two - 9`9" x 8`6" (2.97m x 2.59m)