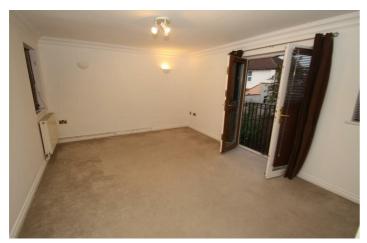

The property consists of a spacious lounge with french doors opening onto Juliet balcony overlooking the rear communal gardens, fitted kitchen, large master bedroom with shower en suite, one single bedroom and bathroom.

Call our lettings team to view.

Dimensions:

Lounge - 17`2" x 11`10" (5.23m x 3.61m)

Kitchen - 7`2" x 6`9" (2.18m x 2.06m)

Bedroom One - 13`3" x 9`1" (4.04m x 2.77m)

Bedroom Two - 9`9" x 8`6" (2.97m x 2.59m)