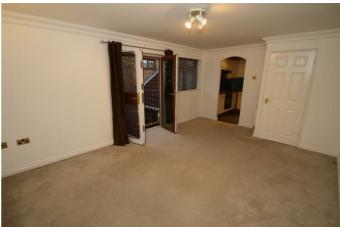

The property consists of a spacious lounge with french doors opening onto Juliet balcony overlooking the rear communal gardens, fitted kitchen, large master bedroom with shower en suite, one single bedroom and bathroom.

Call our lettings team to view.

Dimensions:

Lounge - 17`2" x 11`10" (5.23m x 3.61m)

Kitchen - 7`2" x 6`9" (2.18m x 2.06m)

Bedroom One - 13`3" x 9`1" (4.04m x 2.77m)

Bedroom Two - 9`9" x 8`6" (2.97m x 2.59m)